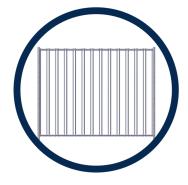

## **FLEXWORK**

Pipe construction with mesh paneling. Multiple uses, such as fencing of construction sites, land and property. Simple handling and long service life.

| Dimension                 | 3 455 mm x 2 000 mm    |
|---------------------------|------------------------|
| Weight                    | 11 kg                  |
| Spacing width             | 260 mm x width: 100 mm |
| The thickness of the      | 2,3 x 3.3 mm           |
| filler wire is            |                        |
| Vertical tube dia         | 40 mm                  |
| Horizontal tube dia       | 25 mm                  |
| Edging hot-dip galvanized |                        |