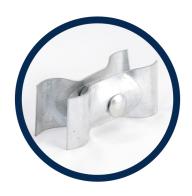

#### CLAMP

The clamp is made of galvanized material and serves as a reinforcement in the top of the fencing. Serves to connect and create greater fencing stabilization.

The FLEXPANEL product line is used to fasten struts. Installation and disassembly is very Simple using the key.