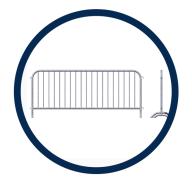

#### FLEXGATE

It is used for better access to the fenced area. Simple handling and installation. Necessary part is a hinge and a nylon wheel.

| Dimensions                          | 1 190 mm x 2 000 mm    |
|-------------------------------------|------------------------|
| Weight                              | 7,7 kg                 |
| Spacing width                       | 260 mm x width: 100 mm |
| The thickness of the filler wire is | 3.3 mm                 |
| Vertical tube dia.                  | 40 mm                  |
| Horizontal tube dia.                | 30 mm                  |
| Edging hot-dip galvanized           |                        |

#### WHEEL

Wheel for gates and gates, castors made of nylon and very resistant to mechanical use.

Simple mounting on a fence or gable construction makes it a great helper At entrances and entrances into the fenced area.