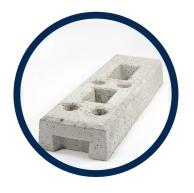

# **CONCRETE FOOT**

Is made of high quality concrete mixture is a component of mobile fence system. With holes for sliding fence panels, it creates very flexible possibilities for mobile mounting fence

Material: Concrete mixture, weight: 30 Kg.