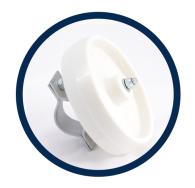

#### WHEEL

Wheel for gates and gates, castors made of nylon and very resistant to mechanical use.

Simple mounting on a fence or gable construction makes it a great helper At entrances and entrances into the fenced area.

Material: Nylon, weight: 0.85 Kg.