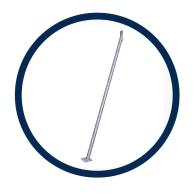

#### **BRACE**

The braces for increased stability are also hot-dip galvanized and therefore very weather-resistant effects. It is used to increase the stability of the fencing. We use the clutch in the top to mount it fence sections and a concrete foot at the bottom. The strut is supplied with an anchor, by which the strut is anchored.

Material: Heat-zinc, weight: 1.8kg.