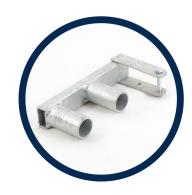

#### CLAMP

The clamp is made of galvanized material and serves as a reinforcement in the top of the fencing. Serves to connect and create greater fencing stabilization.

The FLEXPANEL product line is used to fasten struts. Installation and disassembly is very Simple using the key.